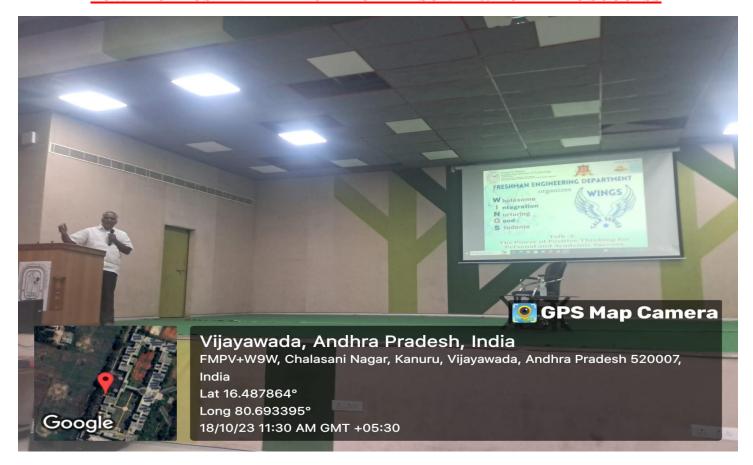

# PRASAD V POTLURI SIDDHARTHA INSTITUTE OF TECHNOLOGY KANURU, VIJAYAWADA DEPARTMENT OF FRESHMAN ENGINEERING CIRCULAR

Date: 16.10.2023

A program WINGS (Wholesome Integration Nurturing Good Students) is initiated for all the I. B. Tech. students to guide them to the pathway of success in different domains.

### TALK SERIES-2

"Positive Attitude for Personal & Academic Success" 1. Name of the Event

Talk series 2. Event Type :

3 hrs. 3. Duration :

18-10-2023 4. Date

Offline 5. Mode of Activity

Founder R. k Industries 6. Resource Person